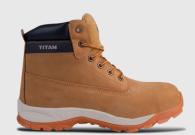

## **FFATURES**

- + LIGHTWEIGHT EVA/RUBBER SOLE FOR RESPONSIVE CUSHIONING & DURABILITY
- + KEVLAR MIDSOLE FOR ANTI PENETRATION & FLEXIBLE COMFORT
- + BELLOWED TONGUE TO SEAL OUT DEBRIS
- + COMFORT PADDED COLLAR

## **SPECIFICATIONS**

Safety Rating S3 : Approved toe protection

Slip Resistance SRC - Tested on ceramic tile floor with lauryl sulphate and on steel floor with glycerine

Upper Description Nubuck
Available Sizes 3-13

## **COMPONENTS**

Toe Protection 200 J Steel toe cap
Penetration Resistance Kevlar midsole

Upper Superior Nubuck leather

Quarter Lining Polyester honey sandwich mesh

Removable Innersole Moulded comfort innersole

Insole Board Polyester non-woven insole board

Outsole Lightweight EVA/Rubber sole

Eyelets Metal eyelets

www.titansafety.co.uk