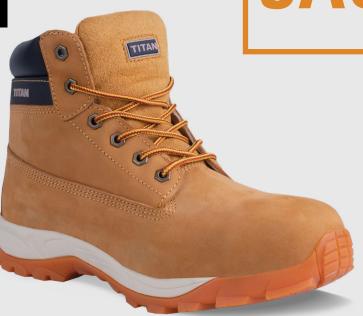

## **FFATURES**

- + LIGHTWEIGHT EVA/RUBBER SOLE FOR RESPONSIVE CUSHIONING & DURABILITY
- + KEVLAR MIDSOLE FOR ANTI PENETRATION & FLEXIBLE COMFORT
- + BELLOWED TONGUE TO SEAL OUT DEBRIS
- + COMFORT PADDED COLLAR

## **SPECIFICATIONS**

Safety Rating S3 : Approved toe protection

Slip Resistance SRC - Tested on ceramic tile floor with lauryl sulphate and on steel floor with glycerine

Upper Description Nubuck
Available Sizes 3-13

## **COMPONENTS**

Toe Protection 200 J Steel toe cap
Penetration Resistance Kevlar midsole

Upper Superior Nubuck leather

Quarter Lining Polyester honey sandwich mesh

Removable Innersole Moulded comfort innersole

Insole Board Polyester non-woven insole board

Outsole Lightweight EVA/Rubber sole

Eyelets Metal eyelets

www.titansafety.co.uk